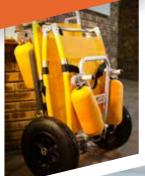

## ENJOY A REAL

Float on the waves or enjoy a swim in the pool with the Sofao.

Share time with family and friends with our swimming and water access chair. The Sofao provides the sensation of a real swim with its four adjustable floats, allowing for shoulder deep immersion.

SWIMMING AND ACCESS TO WATER

SWIMMING POOL, SEA AND LAKE

Anyone with a disability can access the pool, lake or sea. To relax after swimming, the Sofao can be transformed into a deckchair by tilting the backrest.

Fully foldable, its small size is perfect to take it everywhere with you.

ZI Charles Chana - 3, rue de la galerie 42230 Roche-la-Molière, France (+33) 6 51 64 11 10 export@joeletteandco.com www.joeletteandco.com