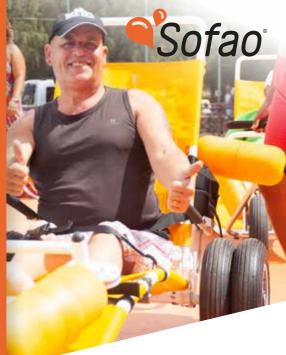

## ENJOY A REAL

Float on the waves or enjoy a swim in the pool with the Sofao.

Share time with family and friends with our swimming and water access chair. The Sofao provides the sensation of a real swim with its four adjustable floats, allowing for shoulder deep immersion.

SWIMMING AND ACCESS TO WATER

SWIMMING POOL, SEA AND LAKE

Anyone with a disability can access the pool, lake or sea. To relax after swimming, the Sofao can be transformed into a deckchair by tilting the backrest.