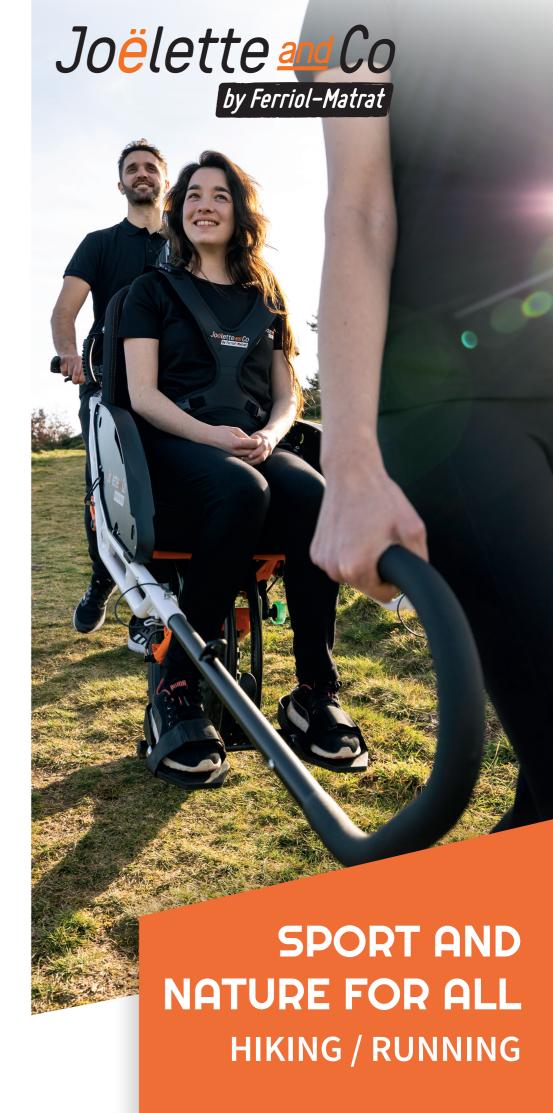

Going out on the trails in the middle of nature, observing the landscapes... So many things accessible to people with a disability, thanks to the Joëlette.

This all-terrain wheelchair with a single wheel allows you to hike or go on a trail with the help of at least two guides.

Thanks to our Research and Development department, we have improved the handlebars to ensure a better grip. The fatbike wheel and the new shock absorber of the latest-generation reduce vibrations to enjoy your outings.