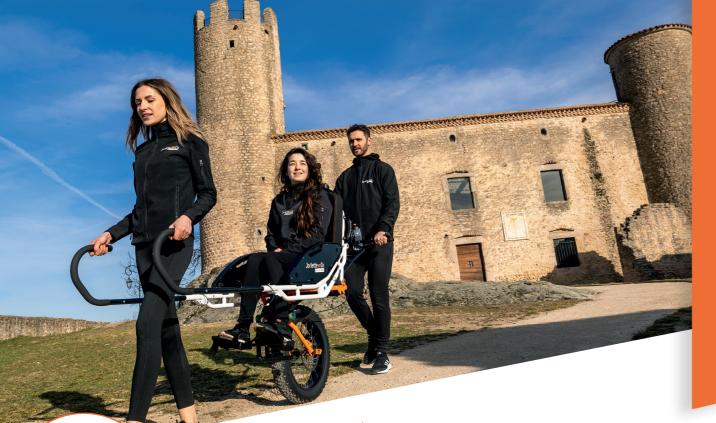

Going out on the trails in the middle of nature, observing the landscapes... So many things accessible to people with a disability, thanks to the Joëlette.

This all-terrain wheelchair with a single wheel allows you to hike or go on a trail with the help of at least two guides.

Thanks to our Research and Development department, we have improved the handlebars to ensure a better grip. The fatbike wheel and the new shock absorber of the latest-generation reduce vibrations to enjoy your outings.