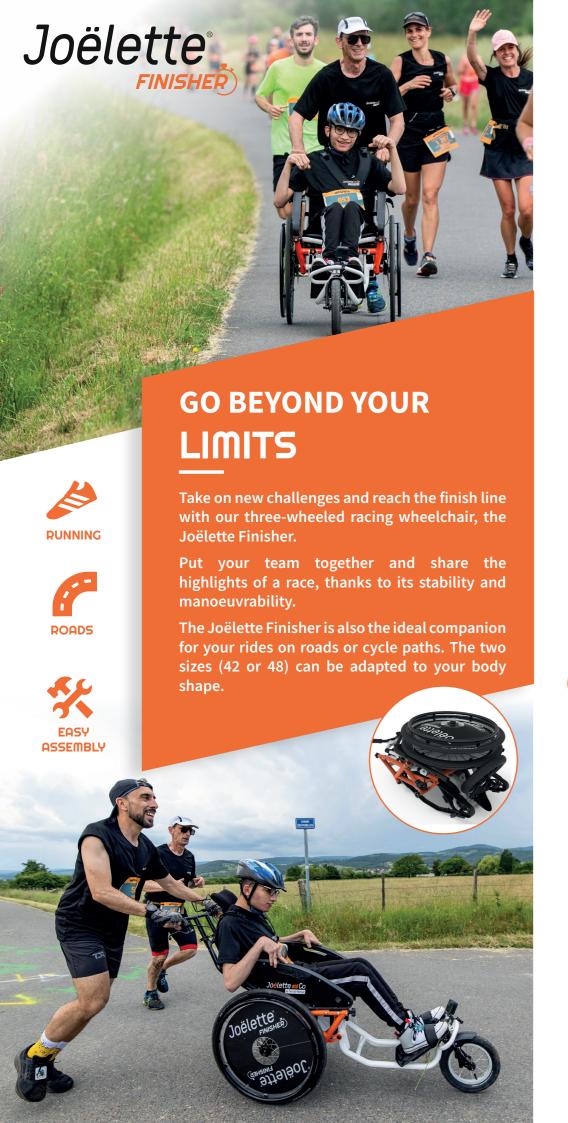

# Joëlette® ADVENTURE

**HIKING AND TRAIL** 

LOW SPACE REQUIREMENT

**ALL TERRAIN** 

With friends or family, share unique moments with the Joëlette Adventure, from a simple walk to a sporting challenge.

Easily foldable, it can be stored in the boot of a car. For a walk close to home or an adventure at the other side of the world, its weight and small size make it easy to move around.

LOW SPACE REQUIREMENT

When walking and passing obstacles, a pair of «front arms» is available for an additional accompanying adult to join the hiking.