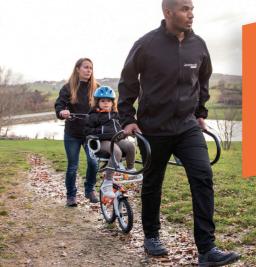

### **KIDS GO ON AN ADVENTURE**

Take your kid for a walk with our all-terrain stroller for children under 30 kg.

Very comfortable and safe, the Joëlette Kid is very easy to handle.

It can be driven by a single person. With its single-track wheel technology, it can be used anywhere, even on rough roads.

LOW SPACE REQUIREMENT

When walking and passing obstacles, a pair of «front arms» is available for an additional accompanying adult to join the hiking.