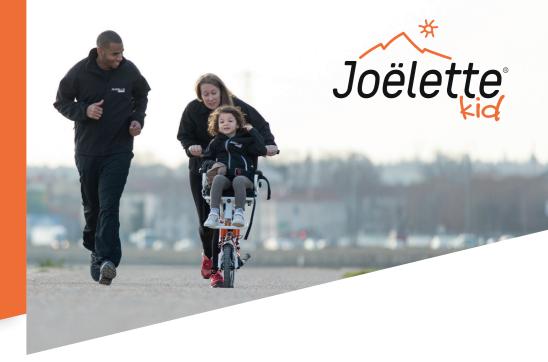

### **KIDS GO ON AN ADVENTURE**

Take your kid for a walk with our all-terrain stroller for children under 30 kg.

Very comfortable and safe, the Joëlette Kid is very easy to handle.

It can be driven by a single person. With its single-track wheel technology, it can be used anywhere, even on rough roads.

LOW SPACE REQUIREMENT

When walking and passing obstacles, a pair of «front arms» is available for an additional accompanying adult to join the hiking.