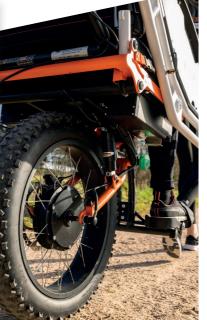

Thanks to our Research and Development department, we have improved the handlebars to ensure a better grip. The fatbike wheel and the new shock absorber of the latest-generation reduce vibrations to enjoy your outings.